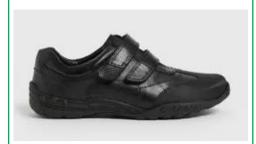

Sports Direct – Giorgio Bexley Slip on Shoes

M&S – Leather Lace up School Trainers

**Canvas** 

Shoes

Sliders (&

**Branding**)

Contrasting