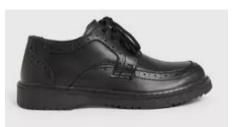

ASDA – Black Leather Moccasin Shoes

<u>Sainsbury's</u> – Black Lace up Brogue Style Formal Shoes

<u>Sainsbury's</u> – Black Leather Double Strap Shoes

ASDA – Scuff Resistant Cupsole Trainers

<u>Sports Direct</u> – Kangol Strapped Shoes Juniors