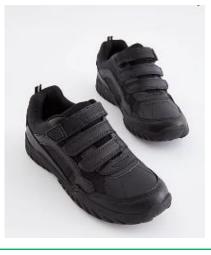

ASDA – Black Leather Moccasin Shoes

<u>Sainsbury's</u> – Black Lace up Brogue Style Formal Shoes

<u>Sainsbury's</u> – Black Leather Double Strap Shoes

ASDA – Scuff Resistant Cupsole Trainers

<u>Sports Direct</u> – Kangol Strapped Shoes Juniors