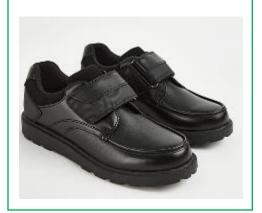

<u>Sports Direct</u> – Kangol Leah Shoes

Sports Direct – Adidas Tensaur 3 Trainers

NEXT – Leather
Freshfeet School Loafers

NEXT – Black Standard School Leather Single Strap Shoes

ASDA – Black Triple Strap Trainers