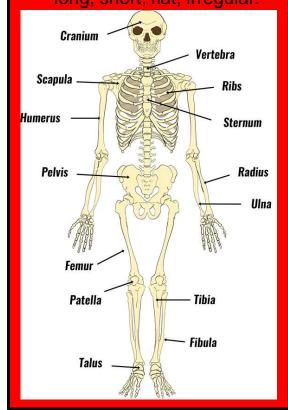

### **GCSE PE**

Below is a labelled diagram of the skeleton. Can you:

- Memorise all of the bones.
- Put them into one of the following classifications: long, short, flat, irregular.

Cha-Cha Slide Plank Challenge: