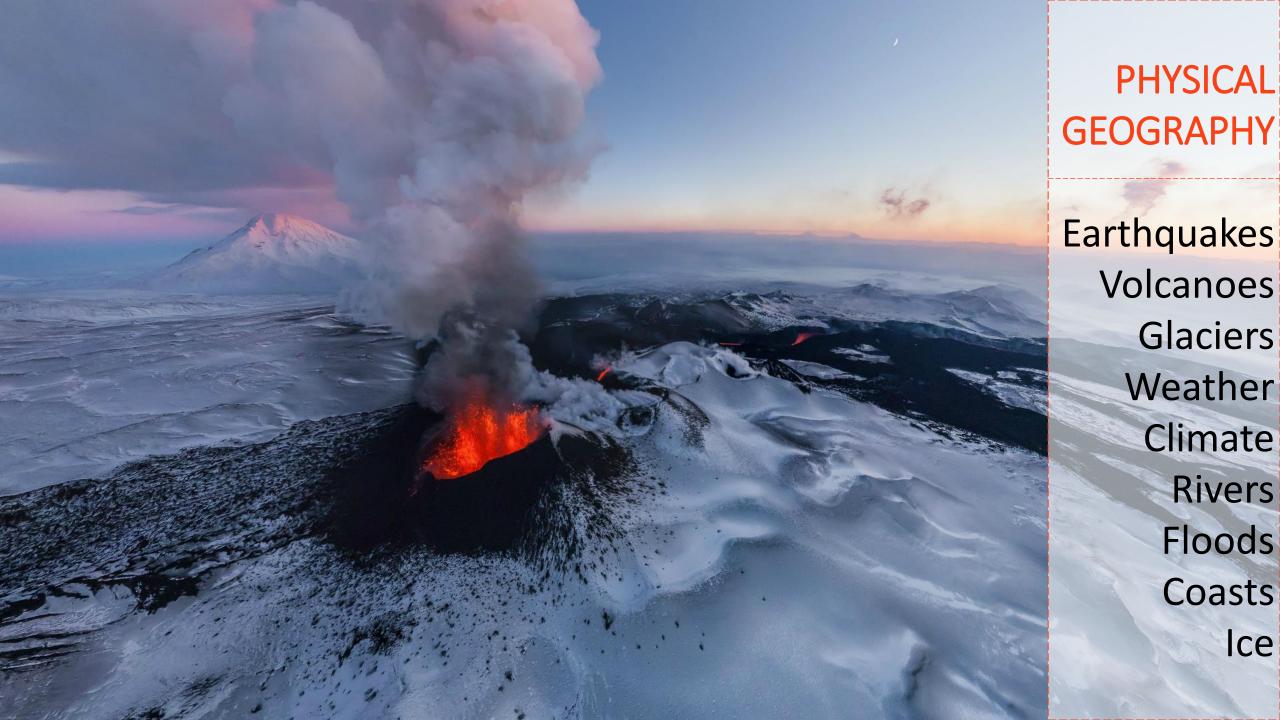

## CHALLENGE #2

What is Geography?









## HUMAN GEOGRAPHY

Development Living space Resources Population Migration Countries People Money





Geography is about our whole world.
Can you think of the best way to show what Geography is all about?



## **INSTRUCTIONS**

- 1. Find an object (or several objects) that represent Geography **OR** draw something instead.
- 2. Take a photo of the object(s) or drawing.
- 3. Go to <a href="https://padlet.com/dburgess/whatisgeography">https://padlet.com/dburgess/whatisgeography</a>. Add your photo and explain how it shows Geography.
- 4. An example has been done for you...