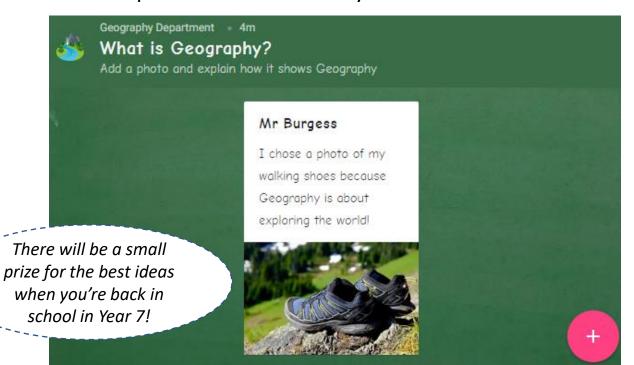

## CHALLENGE #2

What is Geography?

## **INSTRUCTIONS**

- 1. Find an object (or several objects) that represent Geography **OR** draw something instead.
- 2. Take a photo of the object(s) or drawing.
- 3. Go to <a href="https://padlet.com/dburgess/whatisgeography">https://padlet.com/dburgess/whatisgeography</a>. Add your photo and explain how it shows Geography.
- 4. An example has been done for you...